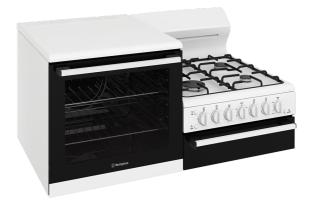

## WDG112WC

White elevated gas freestanding cooker with separate gas grill, conventional gas oven with fan, 60 minute timer and 4 burner gas cooktop with electronic ignition.

## Features

- Fan bake and conventional ovenHandy separate grilling
- compartment
- Easy clean formed shelf supports
- 1 hour mechanical timer
- 80L/37L capacity oven/grill
- Gas cooktop
- Electronic ignition
- FamilySafe Flame Failure Device
- LP conversion kit included (must
- be installed by licensed tradesman)