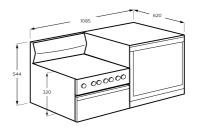

## **Product Dimension**

Total height (mm) - 520, Total width (mm) - 1085, Total depth (mm) - 620

IMPORTANT These dimensions are a guide only. All measurements are in millimetres (mm). For complete installation instructions, refer to the manual provided with product